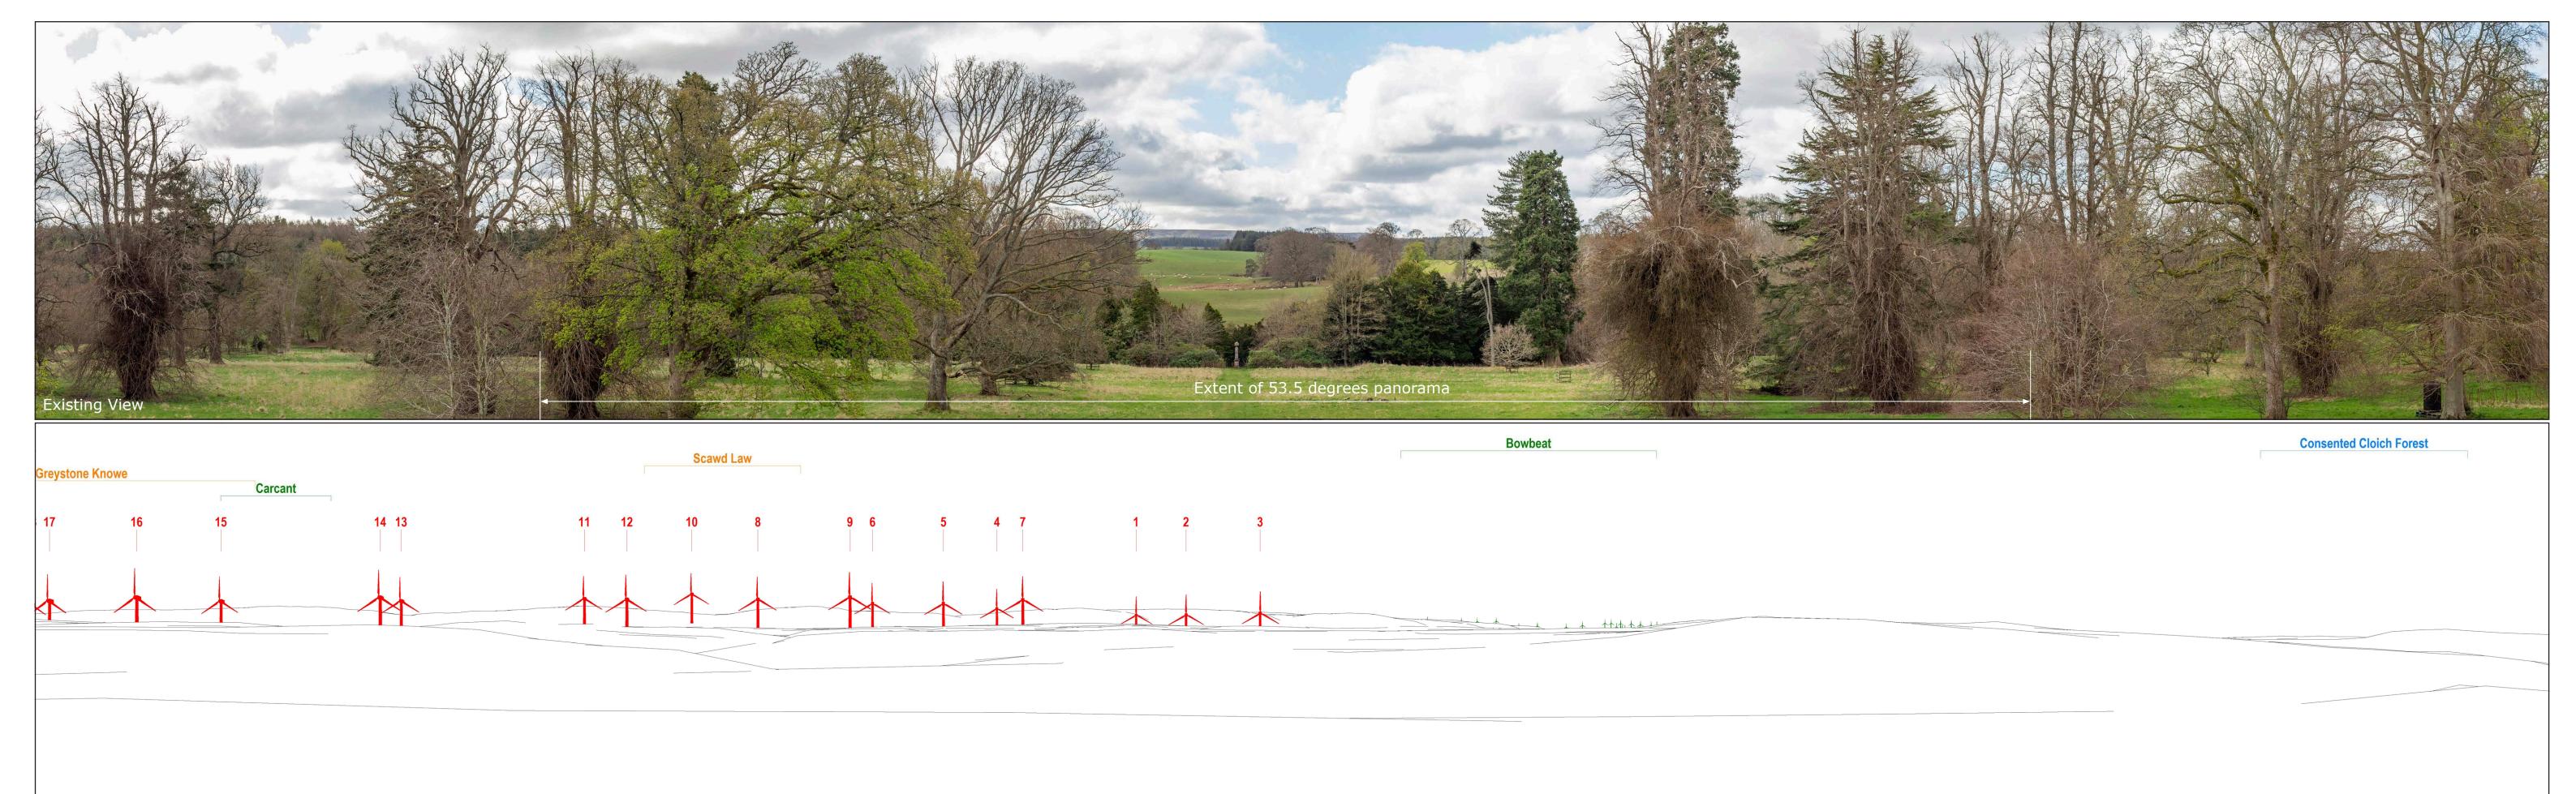

Camera: Nikon Z 6\_2 Lens: 50mm Fixed Focal Lens

Viewpoint InformationOS Reference: E 332593 N659453Distance to nearest turbine: 4163m (T16)<br/>Bearing to centre of photograph: 187.5°Angle of view: 53.5° (cylindrical)<br/>Principal distance: 812.5mm<br/>Paper size: 841 x 297 mm (half A1)<br/>Correct printed image size: 820 x 260mmCamera: Nikon Z 6\_2<br/>Lens: 50mm Fixed Focal Lens<br/>Height: 1.5m<br/>Date & Time: 16/04/2024 10:45