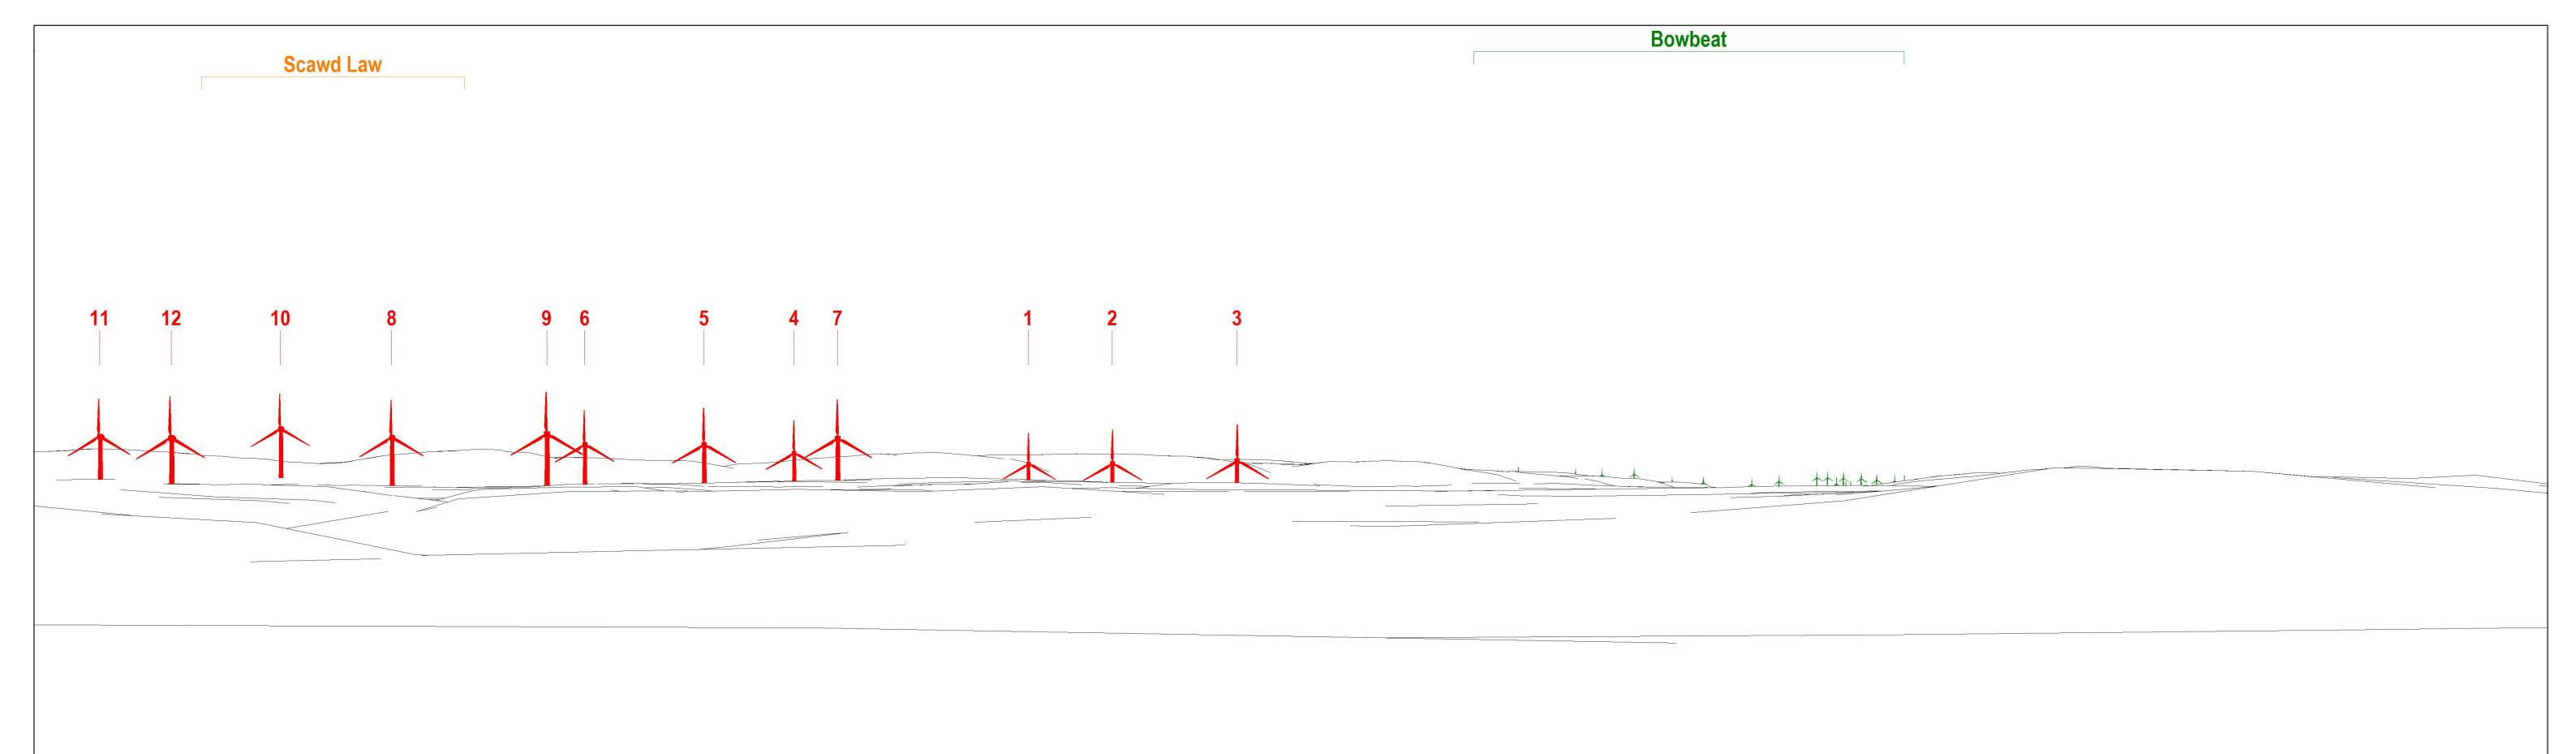

Cumulative Wireline Drawing

**KEY: Proposed Torfichen Wind Farm** Operational schemes Schemes in planning

**Viewpoint Information** OS Reference: E 332593 N659453 Distance to nearest turbine: 4163m (T16) Angle of view: 90° (cylindrical) Ground level: 165m (AOD) Bearing to centre of photograph: 187.5° Principal distance: 812.5mm

Paper size: 841 x 297 mm (half A1) Height: 1.5m

Correct printed image size: 820 x 260mm Date & Time: 16/04/2024 10:45

Camera: Nikon Z 6\_2 Lens: 50mm Fixed Focal Lens

Cumulative Wireline Drawing

**KEY:** Proposed Torfichen Wind Farm